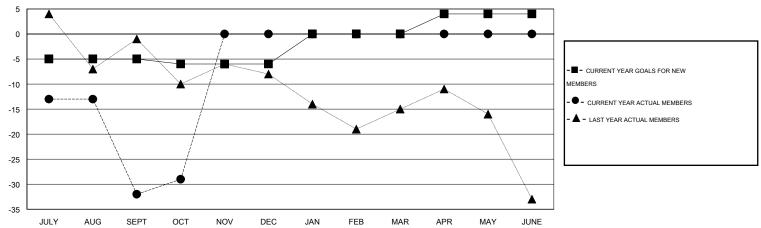

#### GOALS AND ACTUAL MEMBERS CUMULATIVE

| DROPPED CLUBS: 1  DROPPED MEMBERS |               | 15 CLUBS OF 49 ADDED 1 OR MORE<br>NEW MEMBERS | GENDER DISTRIBU<br>MALE<br>FEMALE     | TION<br>949 (65.36%)<br>503 (34.64%) |          |
|-----------------------------------|---------------|-----------------------------------------------|---------------------------------------|--------------------------------------|----------|
| DECEASED CLUB CANCELLED OTHER     | 10<br>0<br>42 | CLICK HERE FOR HEALTH ASSESSMENT DATA         | FAMILY UNIT MEMBERS HEAD OF HOUSEHOLD |                                      | 65<br>32 |
| TOTAL                             | 52            |                                               | NON-HEAD OF HOUSEHOL                  | 33                                   |          |

# **LOCATION NEW ZEALAND**

 $\mathsf{GMT}\;\mathsf{CA}\;7$ 

|                          |                  | Clubs     |                  |                  |                          |                    | Members                             |                    |                  |
|--------------------------|------------------|-----------|------------------|------------------|--------------------------|--------------------|-------------------------------------|--------------------|------------------|
| RESULTS FOR 2015-2016    |                  |           |                  |                  | RESULTS FOR 2015-2016    |                    |                                     |                    |                  |
| QUARTER                  | NEW CLUB<br>GOAL | NEW CLUBS | DROPPED<br>CLUBS | NET<br>GAIN/LOSS | QUARTER                  | NEW MEMBER<br>GOAL | CHARTER AND<br>NEW MEMBERS<br>ADDED | DROPPED<br>MEMBERS | NET<br>GAIN/LOSS |
| JULY/AUG/SEPT            | 0                | 0         | 1                | -1               | JULY/AUG/SEPT            | -5                 | 17                                  | 49                 | -32              |
| OCT/NOV/DEC  JAN/FEB/MAR | 0                | 0<br>0    | 0<br>0           | 0<br>0           | OCT/NOV/DEC  JAN/FEB/MAR | -1<br>6            | 6<br>0                              | 3<br>0             | 3<br>0           |
| APR/MAY/JUNE             | 0                | 0         | 0                | 0                | APR/MAY/JUNE             | 4                  | 0                                   | 0                  | 0                |